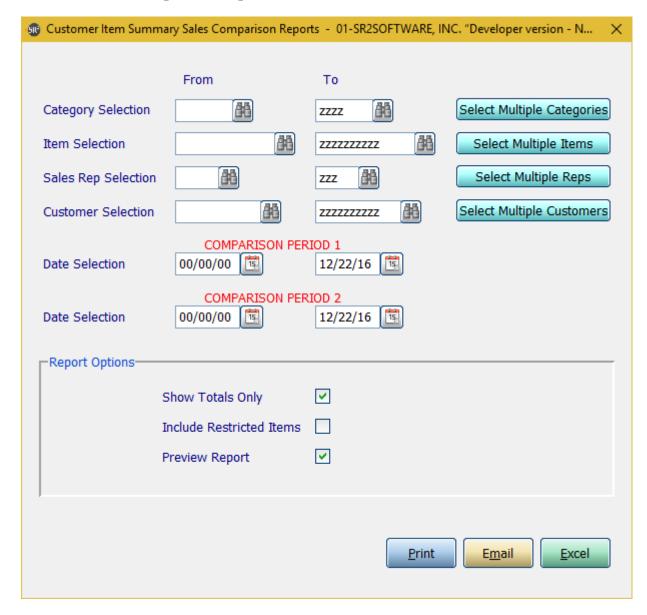

### **Customer Sales Comparison Report**

Category Selection: Enter in a Category, a Range of Categories, or All Categories.

Item Selection: Enter in an Item, a Range of Items, or All Items.

Sales Rep Selection: Enter in a Sales Rep, a Range of Sales Reps, or All Sales Reps.

**Customer Selection:** Enter in a Customer, a Range of Customers, or All Customers.

If you click the buttons that go along with the above options it will allow you to choose non consecutive choices.

**Date Selection 1:** Enter in a Date or a Range of Dates.

**Date Selection 2:** Enter in a Date or a Range of Dates.

**Show Totals Only:** Check this box if you would like only the invoice totals to display.

**Include Restricted Items:** Check this box if you would like to include restricted items in the report and totals