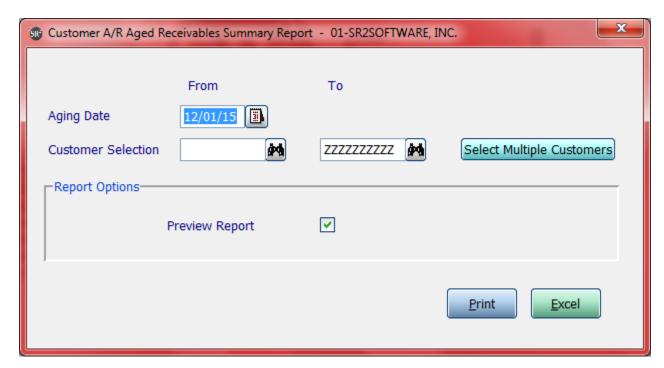

### **Customer A/R Aging Summary Report**

**Aging Date:** Enter the date you want to start the report on.

Customer Selection: Enter in a Customer, a Range of Customers, or All Customers.

If you click the button that go along with the above option it will allow you to choose non consecutive choices.