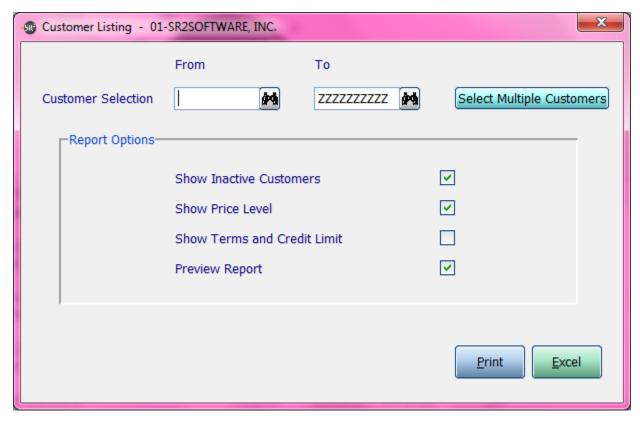

#### **Customer Listing Report**

Customer Selection: Enter in a Customer, a Range of Customers, or All Customers.

If you click the button that go along with the above option it will allow you to choose non consecutive choices.

**Show Inactive Customers:** Show customers that are inactive in the report

**Show Price Level:** Show what price level each customer is assigned to.

Show Terms and Credit Limits: Show what payment terms and credit limit each customer is assigned to