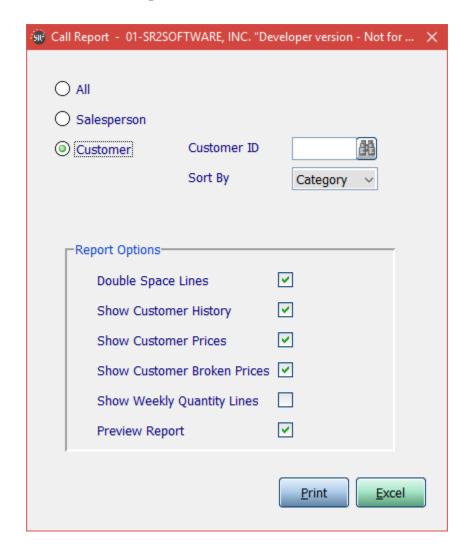

### **Customer Call Report**

All or Salesperson or Customer: Who do you want to run the report on

**Day of the Week:** Choose the day of the week the call is being made

Sales Rep ID: The sales rep you want to run the report on

**Customer ID:** The sales rep you want to run the report on

Sort By: Choose to sort the report by Category, Item, or Vendor

**Double space Lines:** Double space the lines on the report

**Show Customer History:** Show the items the customer has bought before

**Show Customer Prices:** What price did the customer pay last time for the item

Show Customer Broken Prices: What price does the customer pay when they break the selling unit

**Show Weekly Quantity Lines:** Under each item place one short line for each day of the week