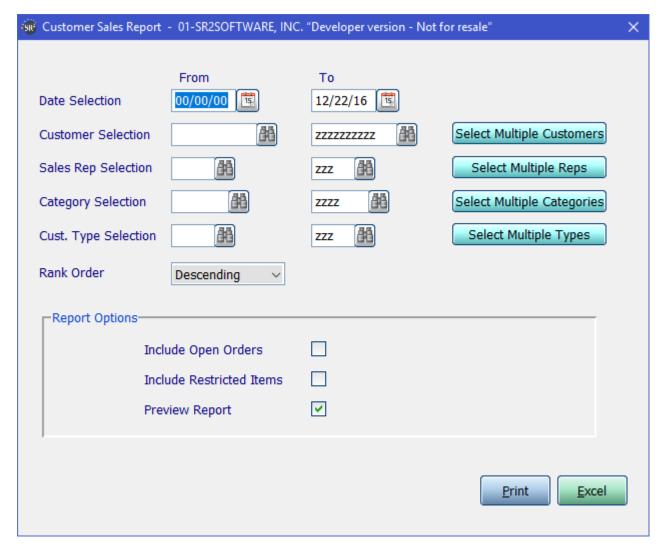

#### **Customer Sales Report**

**Date Selection:** Enter in a Date or a Range of Dates.

**Customer Selection:** Enter in a Customer, a Range of Customers, or All Customers.

**Item Selection:** Enter in an Item, a Range of Items, or All Items.

Sales Rep Selection: Enter in a Sales Rep, a Range of Sales Reps, or All Sales Reps.

Category Selection: Enter in a Category, a Range of Categories, or All Categories.

**Cust. Type Selection:** Enter in a Customer type, a Range of Customer types, or All Customer types.

If you click the buttons that go along with the above options it will allow you to choose non consecutive choices.

Rank Order: Choose from Ascending or Descending

**Include Open Orders:** Check this box if you would like to include open orders.

Include Restricted Items: Check this box if you would like to include restricted items in the report and totals

02/14/14 Page: 1

For: 00/00/00 - 02/14/14
Sales Rep.: - ZZZ
Customer..: - ZZZZZZZZZZZZ
Categories: - ZZZZ
Cust. Type: - ZZZ