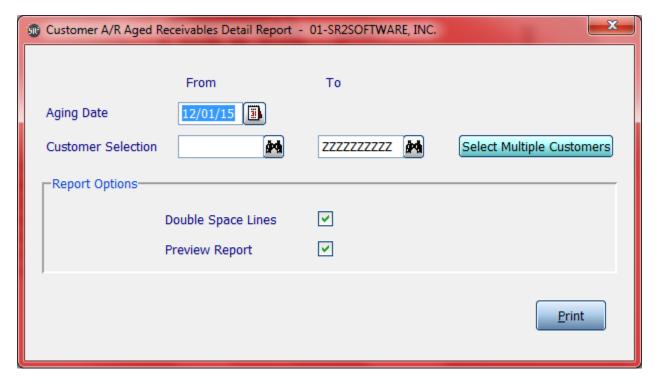

## **Customer A/R Aging Detail Report**

**Aging Date:** Enter the date you want to start the report on.

**Customer Selection:** Enter in a Customer, a Range of Customers, or All Customers.

If you click the button that go along with the above option it will allow you to choose non consecutive choices.

**Double space Lines:** Double space the lines on the report

| AGEDARDTLRPT<br>1-800-214-5045 | SR2SOFTWARE, INC.<br>A/R Aged Receivables Detail Report |           |              |               |            |            | 12/01/15<br>Page: 1 |             |
|--------------------------------|---------------------------------------------------------|-----------|--------------|---------------|------------|------------|---------------------|-------------|
| Age Date: 12<br>Customer:      |                                                         |           |              |               |            |            |                     |             |
| CUSTOMER # CUSTOMER 1          | IAME                                                    |           |              |               |            |            |                     |             |
| A1000 A-1 PIZZA                |                                                         | CONTACT:  | ANGELA/DAVID | TEL: 401      | -849-2214  | CR LIMIT:  | 2,500.00            |             |
|                                |                                                         |           | SALESPERSON: | SO2 - Chrissy | Larick     |            | TERMS: I            | Net 10 Days |
| INV DATE INVOICE #             | ORIG AMT                                                | OPEN AMT  | CURRENT      | 8-14 DAYS     | 15-21 DAYS | 22-28 DAYS | OVER 29 DAYS        | DAYS        |
| 03/04/09 1152                  | 1,200.42-                                               | 1,200.42- |              |               |            |            |                     | 2,463       |
| 09/01/11 1585                  | 5,296.16                                                | 5,296.16  |              |               |            |            | 5,296.16            | 1,552       |
| 01/17/14 5601                  | 1,169.94                                                | 1,169.94  |              |               |            |            | 1,169.94            | 683         |
| 01/27/14 5630                  | 451.64-                                                 | 451.64-   |              |               |            |            |                     | 673         |
| 12/12/14 5822                  | 1,241.62                                                | 1,241.62  |              |               |            |            | 1,241.62            | 354         |
| 01/20/15 5844                  | 1,241.62                                                | 1,241.62  |              |               |            |            | 1,241.62            | 315         |
| 01/20/15 5851                  | 1,241.62                                                | 1,241.62  |              |               |            |            | 1,241.62            | 315         |
| 05/29/15 5816                  | 1,241.62                                                | 1,241.62  |              |               |            |            | 1,241.62            | 186         |
| 05/30/15 5810                  | 1,241.62                                                | 1,241.62  |              |               |            |            | 1,241.62            | 185         |
| TOTALS - A-1 PIZZA (N          | 11,022.14                                               | 0.00      | 0.00         | 0.00          | 0.00       | 11,022.14  |                     |             |