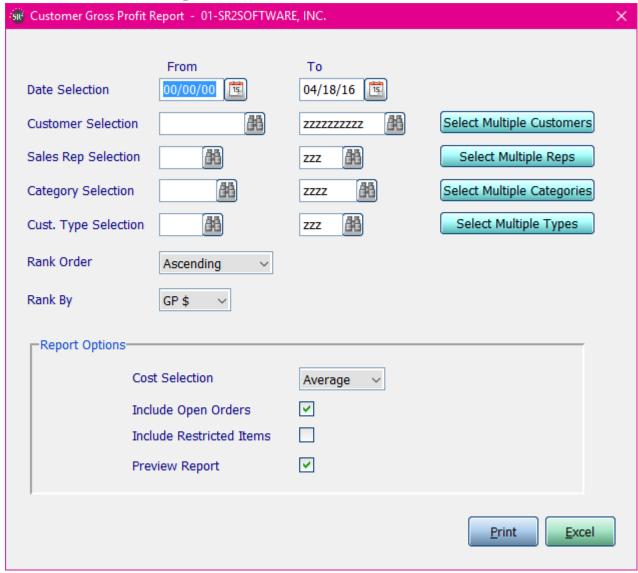

### **Customer Gross Profit Report**

**Date Selection:** Enter in a Date or a Range of Dates.

**Customer Selection:** Enter in a Customer, a Range of Customers, or All Customers.

**Item Selection:** Enter in an Item, a Range of Items, or All Items.

Sales Rep Selection: Enter in a Sales Rep, a Range of Sales Reps, or All Sales Reps.

**Category Selection:** Enter in a Category, a Range of Categories, or All Categories.

**Cust. Type Selection:** Enter in a Customer type, a Range of Customer types, or All Customer types.

If you click the buttons that go along with the above options it will allow you to choose non consecutive choices.

Rank Order: Choose from Ascending or Descending

Rank By: Choose from GP% OR GP\$

Cost Selection: What price do you want displayed in the cost column. Choices are: Average, Market, or Last.

**Include Open Orders:** Check this box if you would like to include open orders.

**Include Restricted Items:** Check this box if you would like to include restricted items in the report and totals **Preview Report:** Check this box if you would like this report to display on the screen