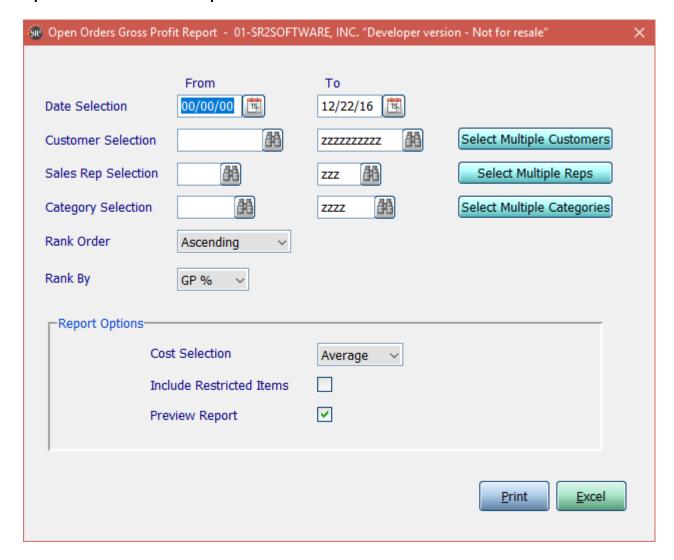

#### **Open Orders Gross Profit Report**

**Date Selection:** Enter in a Date or a Range of Dates as shown above.

Customer Selection: Enter in a Customer, a Range of Customers, or All Customer as shown above.

**Sales Rep Selection**: Enter in a Sales Rep, a Range of Sales Reps, or All Sales Reps as shown above.

**Category Selection:** Enter in a Category, a Range of Categories, or All Categories as shown above.

If you click the buttons that go along with the above options it will allow you to choose non consecutive choices.

**Rank Order:** Choose from Ascending or Descending

Rank By: Choose from GP%, GP\$ or Order ID

Cost Selection: What price do you want displayed in the cost column. Choices are: Average, Market, or Last.

**Include Restricted Items:** Check this box if you would like to include restricted items in the report and totals