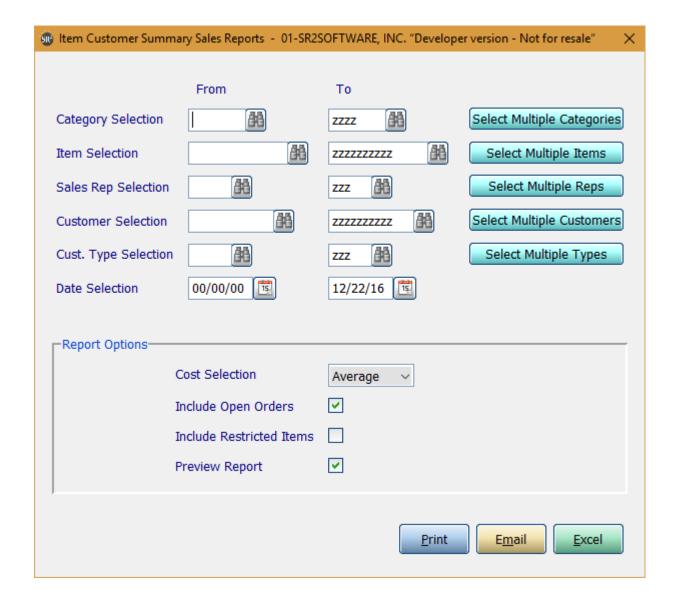

#### **Item Customer Summary**

**Category Selection:** Enter in a Category, a Range of Categories, or All Categories as shown above.

**Item Selection:** Enter in an Item, a Range of Items, or All Items as shown above.

Sales Rep Selection: Enter in a Sales Rep, a Range of Sales Reps, or All Sales Reps as shown above.

**Customer Selection:** Enter in a Customer, a Range of Customers, or All Customer as shown above.

**Cust. Type Selection:** Enter in a Customer Type, a Range of Customer Types, or All Customer Types.

If you click the buttons that go along with the above options it will allow you to choose non consecutive choices.

**Date Selection:** Enter in a Date or a Range of Dates as shown above.

Cost Selection: What price do you want displayed in the cost column. Choices are: Average, Market, or Last.

**Include Open Orders:** Check this box if you would like to include open orders.

**Include Restricted Items:** Check this box if you would like to include restricted items in the report and totals.

# Preview Report: Check this box if you would like this report to display on the screen

This report displays the items sold for a range of dates for Average Cost. The \$ Sales Column is a calculation of the Buying Units X Price. The report lists the Gross Profit in \$ and Gross Profit in %.