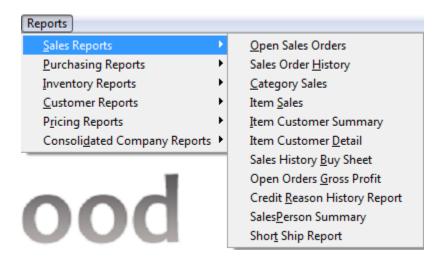

## **Open Sales Order Report**

Before the End of Day Invoice Register is printed, the user should print out the open order report to be sure that all the orders have been shipped and invoiced.

Date Selection: Dates you want for open orders

**Sort By:** Specify the sort order of the report. Choose from Order #, Customer, Route/Stop or Ship Date

Truck Route: Leave blank for all routes, enter in the route, or choose the guery to search for a route

**Break By:** Choose from Page (will break the page based on the Sort By option), Line (will add double spacing based on the Sort By option), None (No page breaks)

**Show Detail:** Check this box if you would like the report to display the item number, the description of the item, quantity ordered, and Unit of Measure.

**Show Prices:** Check this box if you would like the report to print prices

**Preview Report:** Check this box if you would like this report to display on the screen

Example of: Sort by Order #, All Routes, Show Detail, Break None, Show Prices