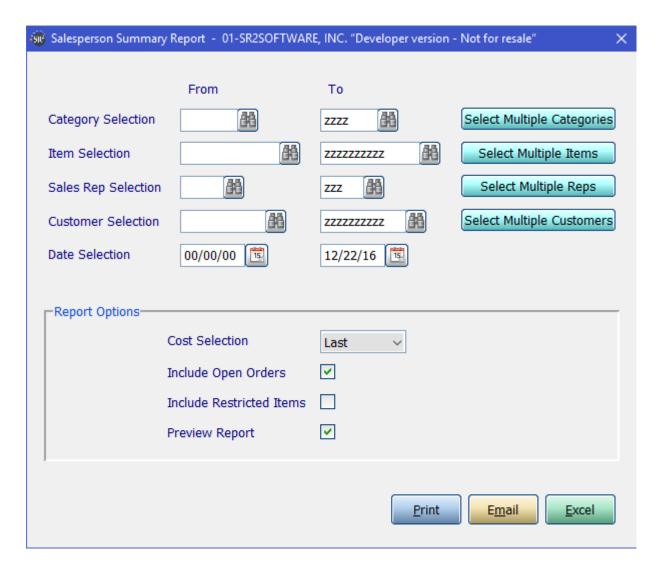

### **Salesperson Summary Report**

Category Selection: Enter in a Category, a Range of Categories, or All Categories.

**Item Selection:** Enter in an Item, a Range of Items, or All Items.

Sales Rep Selection: Enter in a Sales Rep, a Range of Sales Reps, or All Sales Reps.

Customer Selection: Enter in a Customer, a Range of Customers, or All Customers.

If you click the buttons that go along with the above options it will allow you to choose non consecutive choices.

**Date Selection:** Enter in a Date or a Range of Dates as shown above.

**Cost Selection:** What price do you want displayed in the cost column. Choices are: Average, Market, or Last.

**Include Open Orders:** Check this box if you would like to include open orders.

**Include Restricted Items:** Check this box if you would like to include restricted items in the report and totals

**Preview Report:** Check this box if you would like this report to display on the screen

 RepSumRpt
 SR2SOFTWARE, INC.
 02/14/14

 1-800-214-5045
 Salesperson Summary Report
 Page: 1

For Dates.: 00/00/00 - 02/14/14