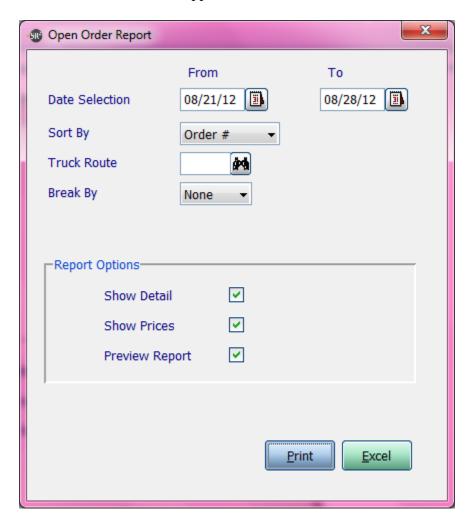

#### **Sales Order History Report**

**Date Selection:** Dates you want for open orders

Customer Selection: Enter in a Customer, a Range of Customers, or All Customers.

**Sort By**: Specify the sort order of the report. Choose from Order #, Customer or Ship Date

Truck Route: Leave blank for all routes, enter in the route, or choose the query to search for a route

**Break By:** Choose from Page (will break the page based on the Sort By option), Line (will add double spacing based on the Sort By option), None (No page breaks)

**Cost Selection:** Specify what cost you want to use for calculations. Choose Last, Average or Market

**Show Order Line Detail:** Check this box if you would like the report to display the item number, the description of the item, quantity ordered, and Unit of Measure.

**Show Order Line Prices:** Check this box if you would like the report to print prices

| ORDERHISTE<br>L-800-214- |                |                             | SSOFTWARE, INC.<br>r History Report |              |           | 12/21/16<br>Page: |
|--------------------------|----------------|-----------------------------|-------------------------------------|--------------|-----------|-------------------|
| Order #                  | Ship Dt Cust # | Custoner Name               | Invoice Amount                      | Invoice Cost | \$ per BU | Total Inv BU's    |
| 6024                     | 11/29/16 C1030 | ONASIS PIZZA-C1030          | 2,145.80                            | 1,101.60     | 2.6500    | 394               |
|                          | Description    |                             | Quantity Ord U/M                    |              |           |                   |
| 04179                    | PORK SHANKS 6- | -7Z                         | 2.00 BX                             |              |           |                   |
| 01002                    | SIRLION STRIP  | WHOLE                       | 2.00 BX                             |              |           |                   |
| 01174                    | TENDER SR OFF  | 80Z                         | 2.00 CS                             |              |           |                   |
| 01360                    | Ground Beef    |                             | 2.00 CS                             |              |           |                   |
| 02195                    | LAMB SHANK     |                             | 2.00 BX                             |              |           |                   |
| 6031                     | 12/07/16 A8880 | AQUIDNECK MEAT MARKET-A8880 | 29.20                               | 22.50        | 1.3400    | 5                 |
| Item #                   | Description    |                             | Quantity Ord U/M                    |              |           |                   |
| 04179                    | PORK SHANKS 6- | -72                         | 2.00 EA                             |              |           |                   |
| 6034                     | 12/12/16 G1320 | CAMP GROSVENOR-G1320        | 6,586.48                            | 3,943.48     | 2.0800    | 1,273             |
| Item #                   | Description    |                             | Quantity Ord U/M                    |              |           |                   |
| 04179                    | PORK SHANKS 6- | -7Z                         | 2.00 BX                             |              |           |                   |
| 04179                    |                | -7Z                         | 2.00 EA                             |              |           |                   |
| 01002                    | SIRLION STRIP  | WHOLE                       | 2.00 BX                             |              |           |                   |
| 01002                    | SIRLION STRIP  | WHOLE                       | 2.00 EA                             |              |           |                   |
| 01174                    | TENDER SR OFF  | 802                         | 2.00 CS                             |              |           |                   |
| 01174                    | TENDER SR OFF  | 8oz                         | 2.00 EA                             |              |           |                   |
| 01360                    | Ground Beef    |                             | 2.00 CS                             |              |           |                   |
|                          | Ground Beef    |                             | 2.00 EA                             |              |           |                   |
| 02195                    | LAMB SHANK     |                             | 2.00 BX                             |              |           |                   |
| 02195                    | LAMB SHANK     |                             | 2.00 EA                             |              |           |                   |
| 05517                    | WILLIAM ITEM   |                             | 2.00 BX                             |              |           |                   |
| 05517                    | WILLIAM ITEM   |                             | 30.00 LB                            |              |           |                   |