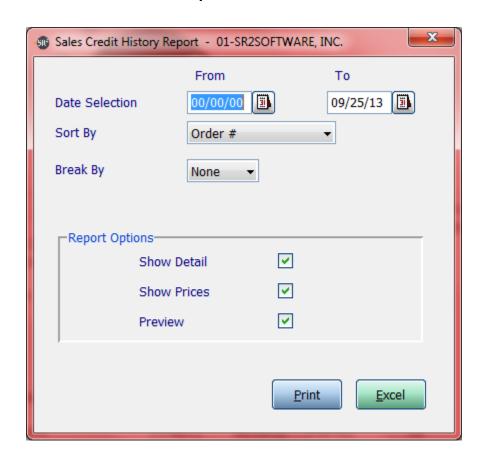

### **Sales Credit Reason History**

Date Selection: Dates you want for open orders

Sort By: Specify the sort order of the report. Choose from Order #, Customer, Credit Reason or Ship Date

**Break By:** Choose from Page (will break the page based on the Sort By option), Line (will add double spacing based on the Sort By option), None (No page breaks)

**Show Detail:** Check this box if you would like the report to display the item number, the description of the item, quantity ordered, and Unit of Measure.

**Show Prices:** Check this box if you would like the report to print prices

**Preview:** Check this box if you would like this report to display on the screen