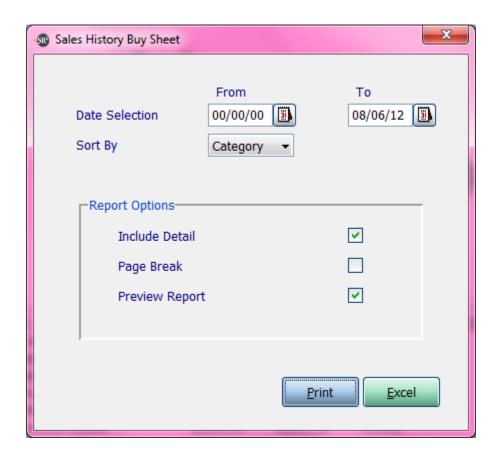

### **Sales History Buy Sheet**

Date Selection: Dates you want for open orders

Sort By: Specify the sort order of the report. Choose from Category, Vendor or Item

**Include Detail:** Check this box if you would like the report to display the item number, the description of the item, quantity ordered, and Unit of Measure.

Page Break: Break the page on the Sort by chosen

| HBUYSHEET<br>-800-214- | 5045 Sales Histo                                                                                                                             | SR2S<br>ory Buy Sheet                                                            | OFTWARE, INC<br>- For Dates | 00/00/00 To | 08/06/12 |         |            | /07/12<br>ge: 1 |
|------------------------|----------------------------------------------------------------------------------------------------------------------------------------------|----------------------------------------------------------------------------------|-----------------------------|-------------|----------|---------|------------|-----------------|
| Item                   | Description                                                                                                                                  | Manuf #                                                                          | Sell Units                  | Alt Units   | 2nd Alt  | On Hand | Qty Needed | Last Cost       |
| ategory:               | 10 - Frozen Seafood Prodcuts                                                                                                                 |                                                                                  |                             |             |          |         |            |                 |
| 10001                  | POLLOCK CHOICE BONED FLTS                                                                                                                    |                                                                                  | 1 CS                        | 0 CS        |          | 0.00    |            | 3.97            |
| A9200                  | AMERICA'S CUP CAFE-A9200                                                                                                                     | 12/05/11                                                                         | 1                           |             |          |         |            |                 |
| 10007                  | H/G POLLOCK O/R                                                                                                                              |                                                                                  | 3 BX                        | 0 BX        |          | 0.00    |            | 1.42            |
| A7930<br>A9200         | AUNT CARRIES-A7930<br>AMERICA'S CUP CAFE-A9200                                                                                               | 12/05/11<br>12/05/11                                                             | 2<br>1                      |             |          |         |            |                 |
| 10015                  | TUNA STEAK 4 OZ IQF                                                                                                                          |                                                                                  | 19 CS                       | 0 CS        |          | 169.00  |            | 4.83            |
|                        | CAPT JACK SEAFOOD-C6000 CHASE DELI & PIZZA PLUS-C5800 OCEAN PRIDE WATERPLACE RESTAURANT ALOHA PIZZA-A4010 BELLE'S CAPE-B6000 AMANDA'S PANTRY | 10/03/11<br>10/05/11<br>10/05/11<br>10/05/11<br>10/19/11<br>10/19/11<br>12/05/11 | 7<br>1<br>2<br>1<br>2       |             |          |         |            |                 |
| 10105                  | SCALLOPS 80/120 DRY BAYS                                                                                                                     |                                                                                  | 2 CS                        | 0 PC        |          | 0.00    |            | 3.46            |
| S0800                  | SONOMA GRILL                                                                                                                                 | 11/29/11                                                                         | 2                           |             |          |         |            |                 |
| 10106                  | SCALLOPS 60/80 BAYS IQF                                                                                                                      |                                                                                  | 20 CS                       | 0 PC        |          | 0.00    |            | 3.88            |
| A7930                  | AUNT CARRIES-A7930                                                                                                                           | 12/05/11                                                                         | 20                          |             |          |         |            |                 |