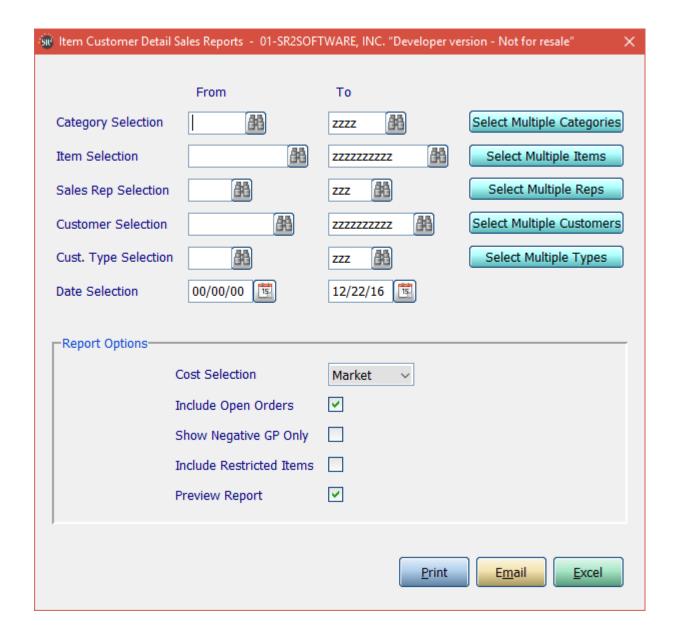

#### **Item Customer Detail**

**Category Selection:** Enter in a Category, a Range of Categories, or All Categories as shown above.

**Item Selection:** Enter in an Item, a Range of Items, or All Items as shown above.

Sales Rep Selection: Enter in a Sales Rep, a Range of Sales Reps, or All Sales Reps as shown above.

**Customer Selection:** Enter in a Customer, a Range of Customers, or All Customer as shown above.

**Cust. Type Selection:** Enter in a Customer Type, a Range of Customer Types, or All Customer Types.

If you click the buttons that go along with the above options it will allow you to choose non consecutive choices.

**Date Selection:** Enter in a Date or a Range of Dates as shown above.

Cost Selection: What price do you want displayed in the cost column. Choices are: Average, Market, or Last.

**Include Open Orders:** Check this box if you would like to include open orders.

**Show Negative GP Only:** Only show items that have a negative gross profit percentage.

**Include Restricted Items:** Check this box if you would like to include restricted items in the report and totals.

**Preview Report:** Check this box if you would like this report to display on the screen

| ICDSales<br>1-800-21 |                                                                                                                                | Item Cu   | SR2SOFTWARE<br>stomer Detail | , INC.<br>led Sales Report |           |        | 12/2<br>Page | 2/16<br>: 3 |        |
|----------------------|--------------------------------------------------------------------------------------------------------------------------------|-----------|------------------------------|----------------------------|-----------|--------|--------------|-------------|--------|
|                      | For Dates.: 11/27/16 - 12/22/16 Category: - zzzz Items: - zzzzzzzzzz Sales Rep.: - zzz Customer: - zzzzzzzzz Cust. Type: - zzz |           |                              |                            |           |        |              |             |        |
| Cust                 | Customer Name                                                                                                                  | Invoice # | Ship Date                    | Qty SU's                   | Qty BU's  | Price  | \$ Sales     | GP \$       | GP %   |
| Item: 05             | 517 - William Beef                                                                                                             |           |                              |                            |           |        |              |             |        |
| A2500                | AVENUE GRILLE-A2500                                                                                                            | 6039      | 12/21/16                     | 30.00 LB                   | 30.00 LB  | 7.14   | 214.20       | 64.20       | 29.97  |
| B8210                | BIG CHEESE PUB-B8210                                                                                                           | 6035      | 12/21/16                     | 2.00 BX                    | 80.00 LB  | 7.46   | 596.80       | 196.80      | 32.98  |
| B8210                | BIG CHEESE PUB-B8210                                                                                                           | 6035      | 12/21/16                     | 30.00 LB                   | 30.00 LB  | 7.46   | 223.80       | 73.80       | 32.98  |
| C1030                | ONASIS PIZZA-C1030                                                                                                             | 6036      | 12/21/16                     | 2.00 BX                    | 80.00 LB  | 7.46   | 596.80       | 196.80      | 32.98  |
| C1030                | ONASIS PIZZA-C1030                                                                                                             | 6036      | 12/21/16                     | 30.00 LB                   | 30.00 LB  | 7.46   | 223.80       | 73.80       | 32.98  |
| C1030                | ONASIS PIZZA-C1030                                                                                                             | 6038      | 12/21/16                     | 3.00 BX                    | 120.00 LB | 7.46   | 895.20       | 295.20      | 32.98  |
| C9830                | CENTRAL CAFE-C9830                                                                                                             | 6029      | 12/21/16                     | 30.00 LB                   | 30.00 LB  | 7.46   | 223.80       | 73.80       | 32.98  |
| G1320                | CAMP GROSVENOR-G1320                                                                                                           | 6034      | 12/12/16                     | 2.00 BX                    | 84.00 LB  | 7.46   | 626.64       | 206.64      | 32.98  |
| G1320                | CAMP GROSVENOR-G1320                                                                                                           | 6034      | 12/12/16                     | 30.00 LB                   | 30.00 LB  | 7.46   | 223.80       | 73.80       | 32.98  |
| G1320                | CAMP GROSVENOR-G1320                                                                                                           | 6045      | 12/22/16                     | 30.00 LB                   | 31.00 LB  | 4.00   | 124.00       | 124.00      | 100.00 |
| J6900                | JACK & JOSIES-J6900                                                                                                            | 6030      | 12/21/16                     | 2.00 BX                    | 80.00 LB  | 7.46   | 596.80       | 196.80      | 32.98  |
| K5100                | KINGSTON PIZZA/W.WK5100                                                                                                        | 6037      | 12/21/16                     | 20.00 LB                   | 20.00 LB  | 7.14   | 142.80       | 42.80       | 29.97  |
| L4210                | LEO'S PIZZA/THE POINT                                                                                                          | 6033      | 12/21/16                     | 30.00 LB                   | 30.00 LB  | 7.46   | 223.80       | 73.80       | 32.98  |
| S1900                | SPOUTING ROCK BEACH A/C                                                                                                        | 6044      | 12/22/16                     | 2.00 BX                    | 80.00 LB  | 2.50   | 200.00       | 200.00      | 100.00 |
| ** Tota              | l William Beef **                                                                                                              |           |                              | 243.00 BX                  | 755.00 LB |        | 5,112.24     | 1,892.24    | 37.01  |
| Item: 10             | 000 - WICKS CRAB CAKES MD STYLE                                                                                                | 108X      |                              |                            |           |        |              |             |        |
| M7201                | Melissa's Hot Rod Cafe II                                                                                                      | 6041      | 12/21/16                     | 2.00 CS                    | 2.00 CS   | 143.50 | 287.00       | 69.00       | 24.04  |
| M7201                | Melissa's Hot Rod Cafe II                                                                                                      | 6042      | 12/19/16                     | 2.00 CS                    | 2.00 CS   | 143.50 | 287.00       | 69.00       | 24.04  |
| ** Tota              | l WICKS CRAB CAKES MD STYLE 108X                                                                                               | **        |                              | 4.00 CS                    | 4.00 CS   |        | 574.00       | 138.00      | 24.04  |