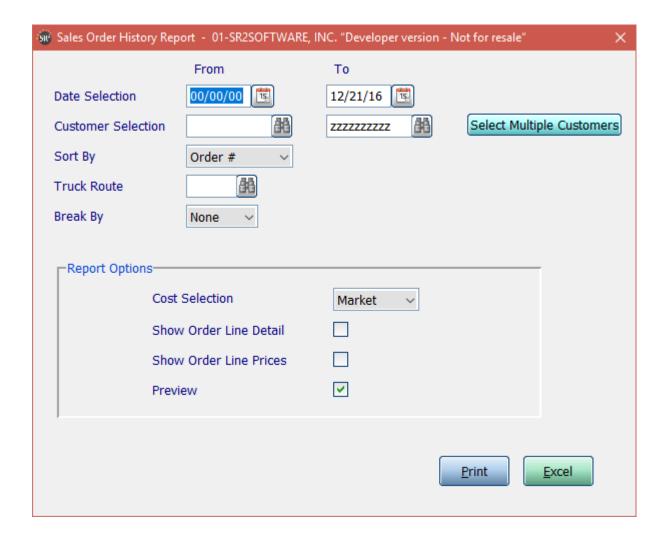

### **Category Sales Report**

**Category Selection:** Enter in a Category, a Range of Categories, or All Categories.

**Item Selection:** Enter in an Item, a Range of Items, or All Items.

Sales Rep Selection: Enter in a Sales Rep, a Range of Sales Reps, or All Sales Reps.

**Customer Selection:** Enter in a Customer, a Range of Customers, or All Customers.

**Cust. Type Selection:** Enter in a Customer Type, a Range of Customer Types, or All Customer Types.

If you click the buttons that go along with the above options it will allow you to choose non consecutive choices.

**Date Selection:** Enter in a Date or a Range of Dates as shown above.

Cost Selection: What price do you want displayed in the cost column. Choices are: Average, Market, or Last.

**Include Open Orders:** Check this box if you would like to include open orders.

**Include Restricted Items:** Check this box if you would like to include restricted items in the report and totals.

| tSa: | lesRpt<br>-214-5045          | SR2SOFTWARE,<br>Category Sales | INC.<br>Report |                                  |           | /07/12<br>ge: 1 |
|------|------------------------------|--------------------------------|----------------|----------------------------------|-----------|-----------------|
|      | For Dates.: 00/00/0          |                                |                |                                  |           |                 |
|      | Category: - zzzz             |                                |                |                                  |           |                 |
|      | Items: - zzzz                |                                |                |                                  |           |                 |
|      | Sales Rep.: - zzz            |                                |                |                                  |           |                 |
|      | Customer: - zzzz             |                                |                |                                  |           |                 |
| at   | Category Name                |                                | Qty BU's       | \$ Sales                         | GP \$     | GP %            |
| .0   | Frozen Seafood Prodouts      | ;                              | 1,141.00       | 5,609.31                         | 1,291.10  | 23.02           |
|      | H/G Frozen                   |                                | 80.00          | 284 00                           | 65.60     | 23.10           |
|      | Freshened Fillets/Loins      | ;                              | 30.00          |                                  | 75.85     | 22.97           |
|      | Fresh Seafood                |                                |                | 6,884.10                         |           |                 |
|      | Frozen Shrimp                |                                | 146.50         | 1,321.53                         | 304.04    | 23.01           |
| 0    | Frozen Beef Products         |                                | 164.00         | 807.50<br>174,024.69<br>1,033.56 | 280.70    | 34.76           |
| 5    | FRESH BEEF                   | 1                              | 17,740.90      | 174,024.69                       | 41,545.30 | 23.87           |
|      | Frozen Poultry Products      | i                              | 172.00         | 1,033.56                         | 313.76    | 30.36           |
| 5    | Fresh Poultry<br>Frozen Pork |                                | 1,575.54       | 4,042.77                         | 7,606.95- | 188.16-         |
| 0    |                              |                                | 249.30         | 1,328.53                         | 571.43    | 43.01           |
| 1    | Frozen Lamb & Veal           |                                | 20.00          | 164.60                           | 135.90    | 82.56           |
| .5   | Fresh Pork                   |                                | 94.24          | 440.52                           | 440.52    | 100.00          |
|      | Cheese                       |                                |                | 845.19                           |           |                 |
|      | Frozen                       |                                |                | 920.38                           |           |                 |
|      | Dairy                        |                                | 91.00          | 109.29                           | 24.80     |                 |
| 5    | Vegetables                   |                                | 51.00          | 1,781.81                         | 444.22    | 24.93           |
|      | Dry Goods                    |                                |                | 1,988.84                         | 583.21    |                 |
|      | Spices                       |                                | 18.00          | 341.10                           | 341.10    | 100.00          |
| 5    | Paper                        |                                | 213.00         | 5,892.47                         | 1,856.16  | 31.50           |
| 0    | Deli                         |                                | 297.00         | 1,352.51                         | 461.21    | 34.10           |
| 99   | MISCELLANOUS                 |                                | 5.00           | 10.00                            | 10.00     | 100.00          |
|      | CHARITY DONATIONS            |                                |                | 161.14-                          |           |                 |
| ISC  | DISCOUNT FOR OVER \$300      | of 5%                          |                |                                  | 22.12-    |                 |
|      | CREDIT REVERSAL              |                                |                | 623.00-                          | 623.00-   | 100.00          |
| PL   | REPLACEMENT ITEM             |                                | 2.00           | 0.00                             | 0.00      | 0.00            |
| * R  | eport Totals **              | 2                              | 23,027.59      | 208,706.59                       | 42,309.55 | 20.27           |