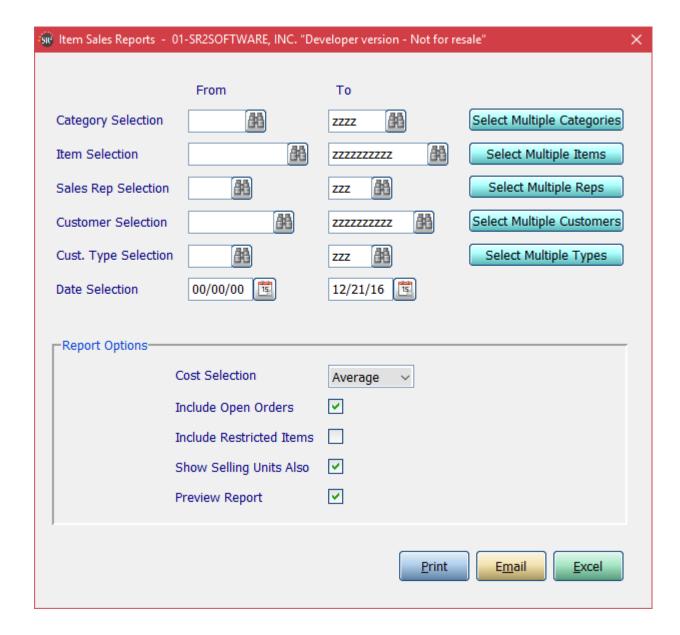

### **Item Sales Report**

**Category Selection:** Enter in a Category, a Range of Categories, or All Categories as shown above.

**Item Selection:** Enter in an Item, a Range of Items, or All Items as shown above.

Sales Rep Selection: Enter in a Sales Rep, a Range of Sales Reps, or All Sales Reps as shown above.

Customer Selection: Enter in a Customer, a Range of Customers, or All Customer as shown above.

**Cust. Type Selection:** Enter in a Customer Type, a Range of Customer Types, or All Customer Types.

If you click the buttons that go along with the above options it will allow you to choose non consecutive choices.

**Date Selection:** Enter in a Date or a Range of Dates as shown above.

Cost Selection: What price do you want displayed in the cost column. Choices are: Average, Market, or Last.

**Include Open Orders:** Check this box if you would like to include open orders.

**Include Restricted Items:** Check this box if you would like to include restricted items in the report and totals **Show Selling Units Also:** Check this box if you want the selling units to show on the report.

Preview Report: Check this box if you would like this report to display on the screen

| ItemSales<br>1-800-214-                                                                                           | Rpt S<br>-5045 I                                                                                                                                                                                                                                                                                                        | R2SOFTWARE, INC.<br>tem Sales Report |                                                                                                                       | 12/21/1<br>Page:                                                                                                                                              |                                                                                                                                                |                                                                                                                               |
|-------------------------------------------------------------------------------------------------------------------|-------------------------------------------------------------------------------------------------------------------------------------------------------------------------------------------------------------------------------------------------------------------------------------------------------------------------|--------------------------------------|-----------------------------------------------------------------------------------------------------------------------|---------------------------------------------------------------------------------------------------------------------------------------------------------------|------------------------------------------------------------------------------------------------------------------------------------------------|-------------------------------------------------------------------------------------------------------------------------------|
|                                                                                                                   | For Dates:: 11/27/16 - Category.: - zzzz Items: - zzzzzzzz Sales Rep.: - zzz Customer.: - zzzzzzzz Cust. Type: - zzz                                                                                                                                                                                                    | zz                                   |                                                                                                                       |                                                                                                                                                               |                                                                                                                                                |                                                                                                                               |
| Item                                                                                                              | Item Description                                                                                                                                                                                                                                                                                                        |                                      | Qty BU's                                                                                                              | \$ Sales                                                                                                                                                      | GP \$                                                                                                                                          | GP %                                                                                                                          |
| 01535<br>02195<br>04179<br>05517<br>10000<br>10007<br>10015<br>10025<br>20800<br>30739<br>75000<br>75001<br>75114 | SIRLION STRIP WHOLE TENDER SR OFF 80z Ground Beef BRISKET WHOLE RED COR LAMB SHANK PORK SHANKS 6-7Z William Beef WICKS CRAB CAKES MD S H/G POLLOCK O/R TUNA STEAK 4 OZ IQF LOBSTER MEAT BKN CAPT SMITH BONELESS RIBEYE * TYSON FROZ JUMBO WI ICEBURG LETTUCE 24CT GREENLEAF LETTUCE RQ * WHOLESALE LETTUCE swift choice | NED<br>TYLE 108X                     | 1,415.03 Li<br>644.00 Li<br>4.00 Cs<br>144.00 Li<br>20.00-Li<br>5.00 Cs<br>225.18 Li<br>2.00 Cs<br>1.00 Cs<br>1.00 Cs | 4,802.40<br>43,278.25<br>14.25<br>19,029.94<br>8,370.72<br>4,788.24<br>574.00<br>313.92<br>129.80-<br>154.61<br>1,526.72<br>170.66<br>46.66<br>50.13<br>62.16 | 3,312.00<br>43,278.25<br>6.75<br>19,029.94<br>2,003.09<br>4,788.24<br>138.00<br>109.44<br>31.20-<br>47.11<br>367.04<br>42.66<br>10.73<br>11.53 | 68.97<br>100.00<br>47.37<br>100.00<br>23.93<br>100.00<br>24.04<br>34.86<br>24.04<br>30.47<br>24.04<br>25.00<br>23.00<br>23.00 |
| ** Report                                                                                                         | Totals **                                                                                                                                                                                                                                                                                                               |                                      | 8,935.56                                                                                                              | 83,909.12                                                                                                                                                     | 71,994.16                                                                                                                                      | 85.80                                                                                                                         |